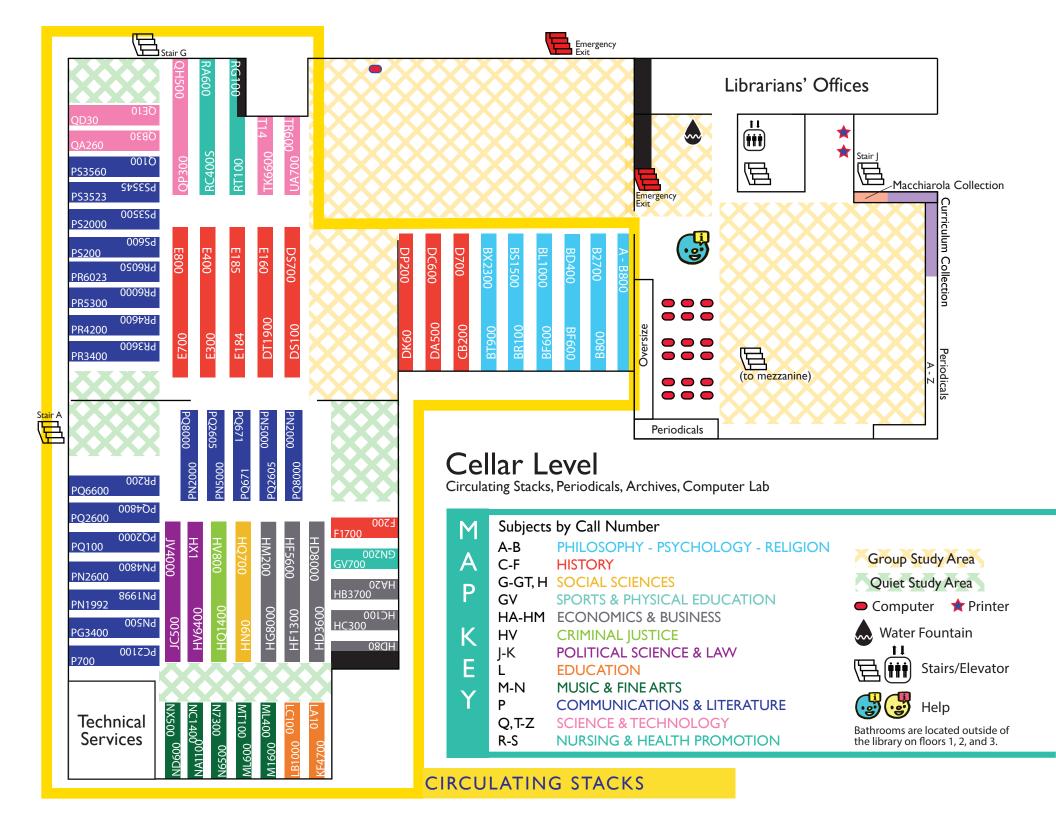

## Second Floor

Reference Desk, Circulation, Reference, Media, Computer Lab

Reference