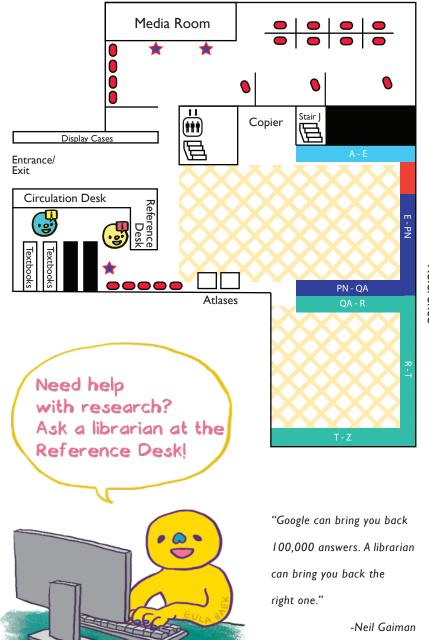

## Second Floor

Reference Desk, Circulation, Reference, Media, Computer Lab

Reference